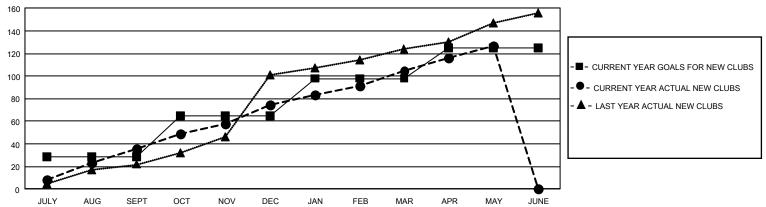

#### GOALS AND ACTUAL NEW CLUBS CUMULATIVE

### REPORT DOES NOT INCLUDE CLUBS IN UNDISTRICTED AREAS.

| Clubs                 |               |           |               | Members               |                        |                         |                                                    |
|-----------------------|---------------|-----------|---------------|-----------------------|------------------------|-------------------------|----------------------------------------------------|
| RESULTS FOR 2021-2022 |               |           |               | RESULTS FOR 2021-2022 |                        |                         |                                                    |
| QUARTER               | NEW CLUB GOAL | NEW CLUBS | DROPPED CLUBS | QUARTER MEM           | BER GROWTH NET<br>GOAL | MEMBER GROWTH<br>ACTUAL | DROPPED<br>MEMBERS ACTUAL<br>(including transfers) |
| JULY/AUG/SEPT         | 87            | 36        | 35            | JULY/AUG/SEPT         | 945                    | 1,840                   | 1,346                                              |
| OCT/NOV/DEC           | 108           | 39        | 43            | OCT/NOV/DEC           | 1140                   | 2,803                   | 2,701                                              |
| JAN/FEB/MAR           | 99            | 30        | 17            | JAN/FEB/MAR           | 1040                   | 2,364                   | 1,177                                              |
| APR/MAY/JUNE          | 81            | 22        | 1             | APR/MAY/JUNE          | 872                    | 1,498                   | 838                                                |