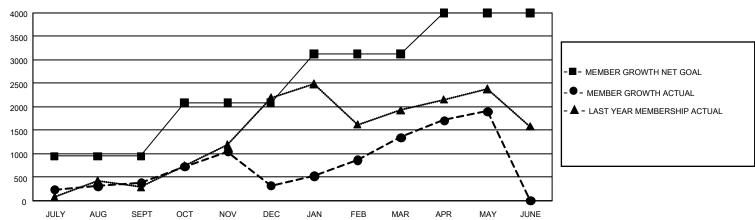

### GOALS AND ACTUAL MEMBERS CUMULATIVE

| DROPPED CLUBS: 96             |                         | 1,038 CLUBS OF 1,558 ADDED 1 OR<br>MORE NEW MEMBERS | GENDER DISTRIBUTION  MALE 21,034 (59.40%)                  |                                            |  |
|-------------------------------|-------------------------|-----------------------------------------------------|------------------------------------------------------------|--------------------------------------------|--|
| DROPPED MEMBERS  DECEASED 194 |                         |                                                     | FEMALE NON BINARY PREFER NOT TO ANSWER                     | 14,361 (40.56%)<br>2 (0.01%)<br>14 (0.04%) |  |
| CLUB CANCELLED OTHER TOTAL    | 1,646<br>4,221<br>6,061 | CLICK HERE FOR CUMULATIVE MEMBERSHIP DATA           | TOTAL FAMILY UNIT MEMBE<br>FAMILY MEMBERS PAYING I<br>DUES |                                            |  |

### REPORT DOES NOT INCLUDE CLUBS IN UNDISTRICTED AREAS.

| Clubs                 |               |           |               | Members               |                        |                         |                                                    |
|-----------------------|---------------|-----------|---------------|-----------------------|------------------------|-------------------------|----------------------------------------------------|
| RESULTS FOR 2021-2022 |               |           |               | RESULTS FOR 2021-2022 |                        |                         |                                                    |
| QUARTER               | NEW CLUB GOAL | NEW CLUBS | DROPPED CLUBS | QUARTER MEM           | BER GROWTH NET<br>GOAL | MEMBER GROWTH<br>ACTUAL | DROPPED<br>MEMBERS ACTUAL<br>(including transfers) |
| JULY/AUG/SEPT         | 87            | 36        | 35            | JULY/AUG/SEPT         | 945                    | 1,840                   | 1,346                                              |
| OCT/NOV/DEC           | 108           | 39        | 43            | OCT/NOV/DEC           | 1140                   | 2,803                   | 2,701                                              |
| JAN/FEB/MAR           | 99            | 30        | 17            | JAN/FEB/MAR           | 1040                   | 2,364                   | 1,177                                              |
| APR/MAY/JUNE          | 81            | 22        | 1             | APR/MAY/JUNE          | 872                    | 1,498                   | 838                                                |